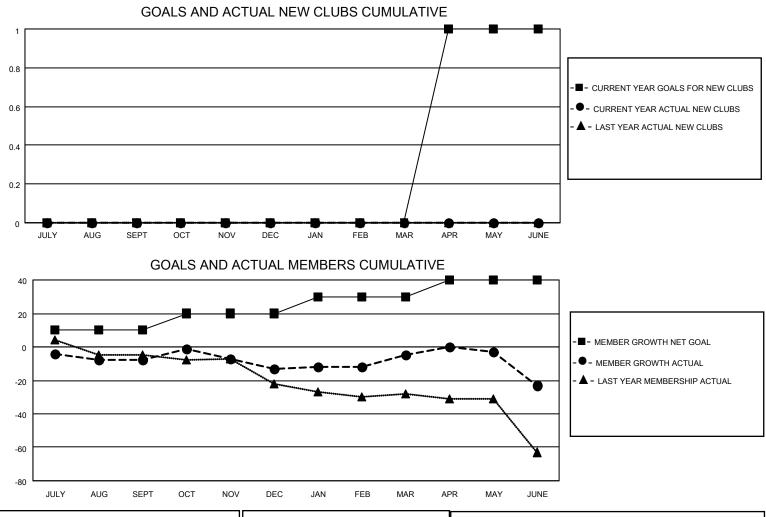

## LOCATION NORTH CAROLINA

District 31 N

Results as of: 6/30/2023

| Clubs                 |               |           |               | Members               |                        |                         |                                                    |
|-----------------------|---------------|-----------|---------------|-----------------------|------------------------|-------------------------|----------------------------------------------------|
| RESULTS FOR 2022-2023 |               |           |               | RESULTS FOR 2022-2023 |                        |                         |                                                    |
| QUARTER               | NEW CLUB GOAL | NEW CLUBS | DROPPED CLUBS | QUARTER               | BER GROWTH NET<br>GOAL | MEMBER GROWTH<br>ACTUAL | DROPPED<br>MEMBERS ACTUAL<br>(including transfers) |
| JULY/AUG/SEPT         | 0             | 0         | 0             | JULY/AUG/SEPT         | 10                     | 24                      | 29                                                 |
| OCT/NOV/DEC           | 0             | 0         | 1             | OCT/NOV/DEC           | 10                     | 26                      | 30                                                 |
| JAN/FEB/MAR           | 0             | 0         | 0             | JAN/FEB/MAR           | 10                     | 37                      | 28                                                 |
| APR/MAY/JUNE          | 1             | 0         | 0             | APR/MAY/JUNE          | 10                     | 22                      | 36                                                 |